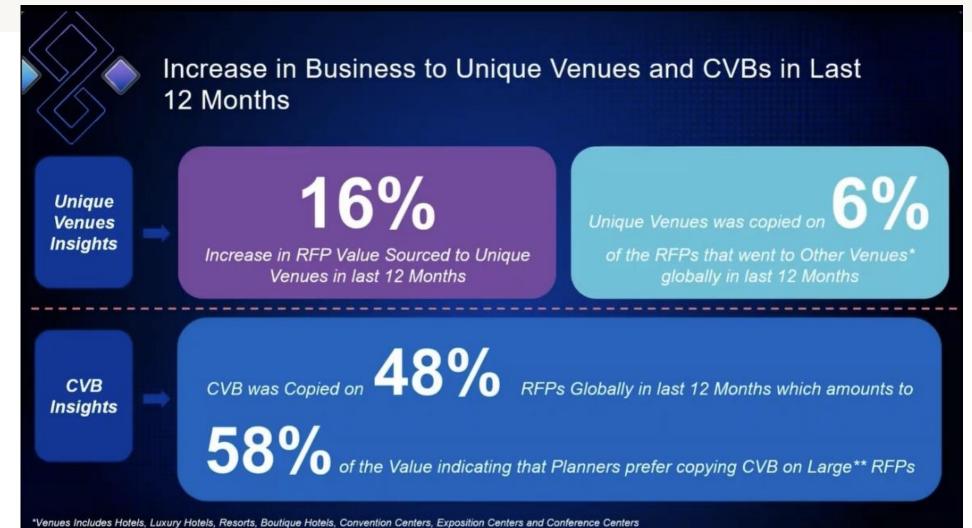

## CVENT MID-YEAR TREND REVIEW DATA

\*\* Large Business is calculated based on the Peak Room Nights, Room Nights, Attendees and RFP Type

**Experience-First Events** 

**Destination Depiction** 

Service Requests

Direct Referrals

Planner Connection

Cvent, 7/11/24